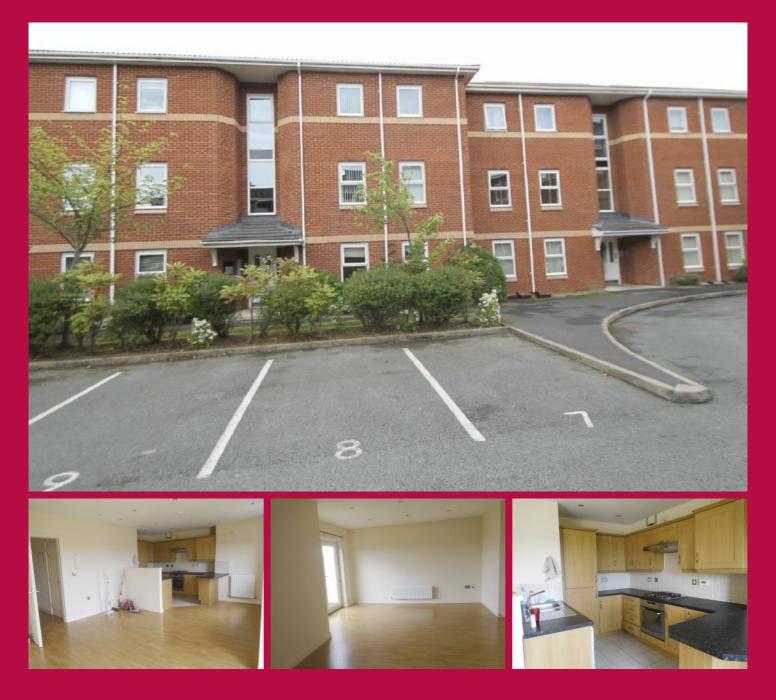

# Pant Glas, Johnstown

# £575 PCM

Two bedroom second floor apartment with pleasant aspect. Located within a popular development, close to amenities including shops and bus routes to Wrexham town centre and Llangollen. The accommodation comprises: hallway, lounge, kitchen, master bedroom with en-suite, further bedroom and separate bathroom.

### **Open Plan Lounge/Kitchen**

#### **Lounge Area**

Laminate wood flooring, inset spotlights, French doors opening onto balcony, inset spotlights, radiator.

## **Kitchen Area**

Fitted range of wall and base units with complementary work surfaces, stainless steel sink unit, splashback tiling, integrated oven and hob with extractor hood over, integrated fridge freezer, washing machine, inset spotlights.

### **Bathroom**

Panel enclosed bath, pedestal wash hand basin, low level wc, part tiled walls.

#### Bedroom 1

Window to front, built in double wardrobe, radiator, opening to dressing area with handing rail and further door to en-suite.

# En-Suite

Shower cubicle with shower over, low level wc, pedestal wash hand basin.

# Bedroom 2

Window to front, radiator.