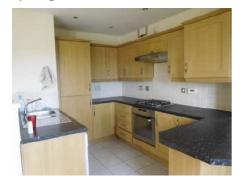

## **Kitchen Area**

Fitted range of wall and base units with complementary work surfaces, stainless steel sink unit, splashback tiling, integrated oven and hob with extractor hood over, integrated fridge freezer, washing machine, inset spotlights.