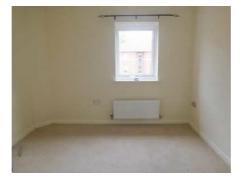

#### Bedroom 1

Window to front, built in double wardrobe, radiator, opening to dressing area with handing rail and further door to en-suite.