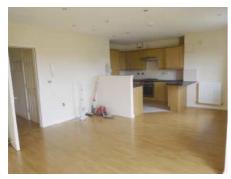

### **Open Plan Lounge/Kitchen**

#### **Lounge Area**

Laminate wood flooring, inset spotlights, French doors opening onto balcony, inset spotlights, radiator.

## **Kitchen Area**

Fitted range of wall and base units with complementary work surfaces, stainless steel sink unit, splashback tiling, integrated oven and hob with extractor hood over, integrated fridge freezer, washing machine, inset spotlights.